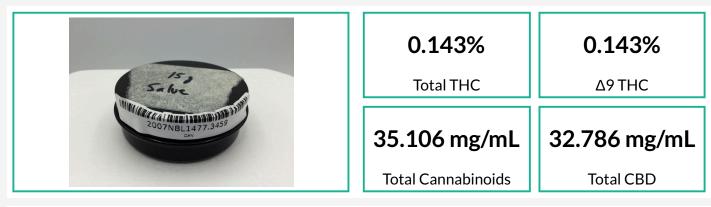

## Sample: 2007NBL1477.3459

Strain: 15g Salve Sample Received: 07/31/2020; Report Created: 08/03/2020; Expires: 08/03/2021

## 15g Salve

Topical, Salve

### Cannabinoids

(Method of Analysis: HPLC, CON-P-3000.05) Analyst: Natalie Siracusa; Date Tested: 07/31/2020

| Analyte | LOQ   | Mass   | Mass   |  |
|---------|-------|--------|--------|--|
|         | mg/mL | mg/mL  | mg/g   |  |
| Δ9-THC  | 0.902 | 1.309  | 1.429  |  |
| THCa    | 0.902 | ND     | ND     |  |
| THCV    | 0.902 | ND     | ND     |  |
| ∆8-THC  | 0.902 | ND     | ND     |  |
| CBD     | 0.902 | 32.786 | 35.793 |  |
| CBDa    | 0.902 | ND     | ND     |  |
| CBDV    | 0.902 | ND     | ND     |  |
| CBG     | 0.902 | ND     | ND     |  |
| CBGa    | 0.902 | ND     | ND     |  |
| CBN     | 0.902 | ND     | ND     |  |
| CBC     | 0.902 | 1.011  | 1.103  |  |
| CBCa    | 0.902 | ND     | ND     |  |
| CBNa    | 0.902 | ND     | ND     |  |
| Total   |       | 35.106 | 38.325 |  |